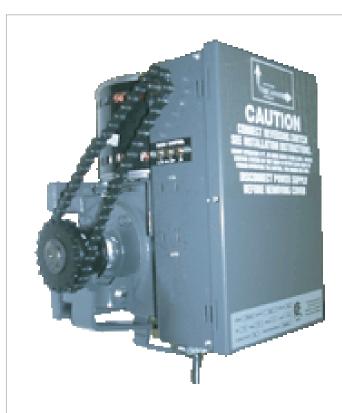

# **MOTOR OPERATOR: PRO-GJ**

# COMMERCIAL LIMITED DUTY GEARHEAD JACKSHAFT

The PRO-GJ is designed for use on commercial sectional doors with high or vertical lift track and small rolling doors, shutters and grilles that require no more than 15 cycles per hour.

#### STANDARD FEATURES

- 1/2HP High starting torque motor with overload protection
- Heavy duty worm gear in oil-bath reducer
- 24V Fused Control Circuit
- C-2 wiring standard. Safety equipment must be installed when B-2 wiring is used.
- External radio control terminal strip
- Three Button Control Station
- Fully adjustable rotary limit switches
- Powder metal limit cams
- #41 roller chain drive & 41B32 door sprocket supplied as standard
- Chain Keeper
- Floor level discounnect for emergency manual operation
- Suitable for emergency egress device
- Motor removable without affecting limit settings
- Left or right hand mounting (must specify at time of order)
- Baked on dark grey coat finish
- Approximate shipping weight 55 Lbs.
- Control logic circuit board c/w load sensing feature (Optional)