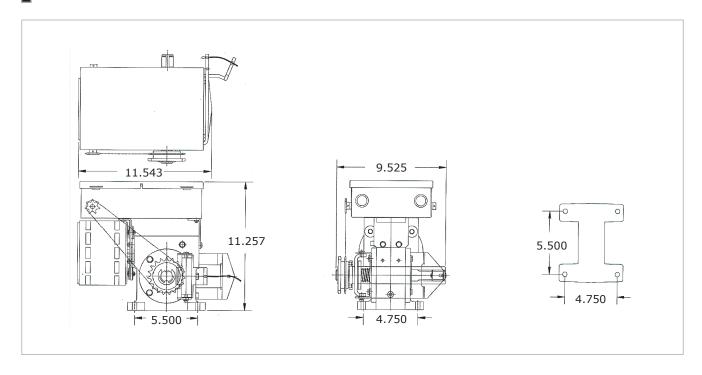

ith overload protection
- Heavy duty worm gear in oil-bath reducer
- 24V Fused Control Circuit
- C-2 wiring standard. Safety equipment must be installed when B-2 wiring is used.
- External radio control terminal strip
- Three Button Control Station
- Fully adjustable rotary limit switches
- Powder metal limit cams
- #41 roller chain drive & 41B32 door sprocket supplied as standard
- Chain Keeper
- Floor level discounnect for emergency manual operation
- Suitable for emergency egress device
- Motor removable without affecting limit settings
- Left or right hand mounting (must specify at time of order)
- Baked on dark grey coat finish
- Approximate shipping weight 55 Lbs.
- Control logic circuit board c/w load sensing feature (Optional)

# **MOTOR OPERATOR: PRO-GJ**



# OVERALL DIMENSIONS



## **■ HORSEPOWER SELECTION & MOTOR AMPERAGE GUIDE**

| PRO-GJ HORSEPOWER SELECTION GUIDE BELT DRIVE JACKSHAFT / MEDIUM DUTY (15 CYCLES/HR) |                     |                |      |     |      |      |
|-------------------------------------------------------------------------------------|---------------------|----------------|------|-----|------|------|
|                                                                                     | ROLLING DOORS       |                |      |     |      |      |
| Steel                                                                               | 24GA                | 22GA           | 20GA |     | 18GA | 16GA |
| Insulated Steel                                                                     |                     |                |