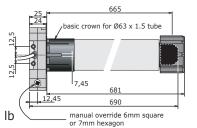

# **HEAVY DUTY TUBULAR MOTOR OPERATOR (TYPE 8 OVERRIDE)**

- Diameter 94mm (3.7 in.)
- Progressive limit setting
- 6 feet of motor cable
- UL Recognized
- CSA Approved
- IP 44 Rated
- Approx. shipping weight = 55 lb