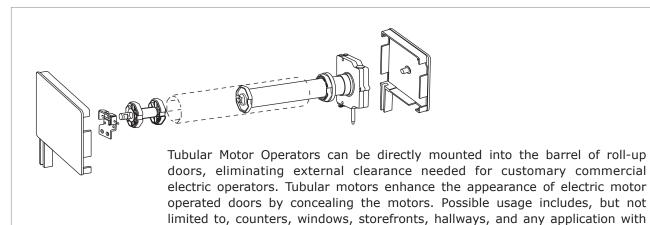

# **TUBULAR MOTOR OPERATOR**

### **ARCHITECTURAL SPECIFICATIONS**

## LIGHT DUTY TUBULAR MOTOR OPERATOR (TYPE 5DMI OVERRIDE)

- Diameter 47mm (2.0 in.)

limited head-clearance.

- Progressive limit setting
- 6 feet of motor cable
- UL Recognized
- CSA Approved
- IP 44 Rated
- Approx. shipping weight = 9 lb

### STANDARD MEDIUM DUTY TUBULAR MOTOR OPERATOR (TYPE 6DMI OVERRIDE)

- Diameter 60mm (2.5 in.)
- Progressive limit setting
- 6 feet of motor cable
- UL Recognized
- CSA Approved
- IP 44 Rated
- Approx. shipping weight = 14 lb

# **HEAVY DUTY TUBULAR MOTOR OPERATOR (TYPE 8 OVERRIDE)**

- Diameter 94mm (3.7 in.)
- Progressive limit setting
- 6 feet of motor cable
- UL Recognized
- CSA Approved
- IP 44 Rated
- Approx. shipping weight = 55 lb