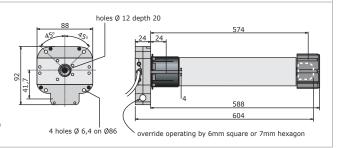

### STANDARD MEDIUM DUTY TUBULAR MOTOR OPERATOR (TYPE 6DMI OVERRIDE)

- Diameter 60mm (2.5 in.)
- Progressive limit setting
- 6 feet of motor cable
- UL Recognized
- CSA Approved
- IP 44 Rated
- Approx. shipping weight = 14 lb