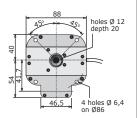

# **HEAVY DUTY TUBULAR MOTOR OPERATOR (TYPE 8 OVERRIDE)**

- Diameter 94mm (3.7 in.)
- Progressive limit setting
- 6 feet of motor cable
- UL Recognized
- CSA Approved
- IP 44 Rated
- Approx. shipping weight = 55 lb