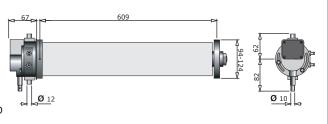

### STANDARD MEDIUM DUTY TUBULAR MOTOR OPERATOR (TYPE 6DMI OVERRIDE)

- Diameter 60mm (2.5 in.)
- Progressive limit setting
- 6 feet of motor cable
- UL Recognized
- CSA Approved
- IP 44 Rated
- Approx. shipping weight = 14 lb